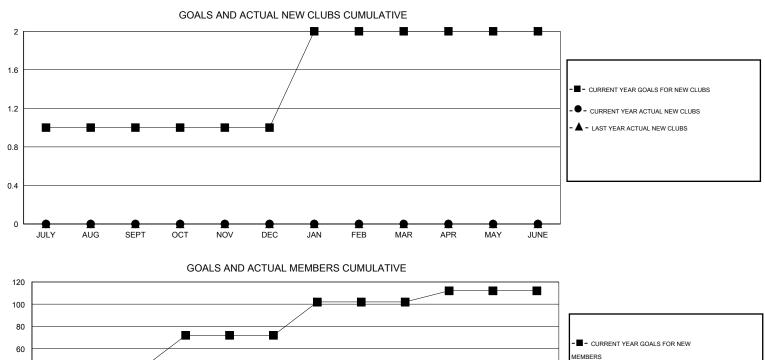

## LOCATION JAMAICA

 $\mathsf{GMT} \; \mathsf{CA} \; 3$ Clubs Members RESULTS FOR 2014-2015 RESULTS FOR 2014-2015 NEW CLUB NEW CLUBS DROPPED NET NEW MEMBER CHARTER AND DROPPED NET QUARTER QUARTER GOAL CLUBS GAIN/LOSS GOAL NEW MEMBERS MEMBERS GAIN/LOSS ADDED 1 0 1 -1 42 29 44 -15 JULY/AUG/SEPT JULY/AUG/SEPT 0 0 0 0 30 25 17 8 OCT/NOV/DEC OCT/NOV/DEC 0 30 9 39 -30 1 1 -1 JAN/FEB/MAR JAN/FEB/MAR 0 0 0 0 10 32 38 -6 APR/MAY/JUNE APR/MAY/JUNE